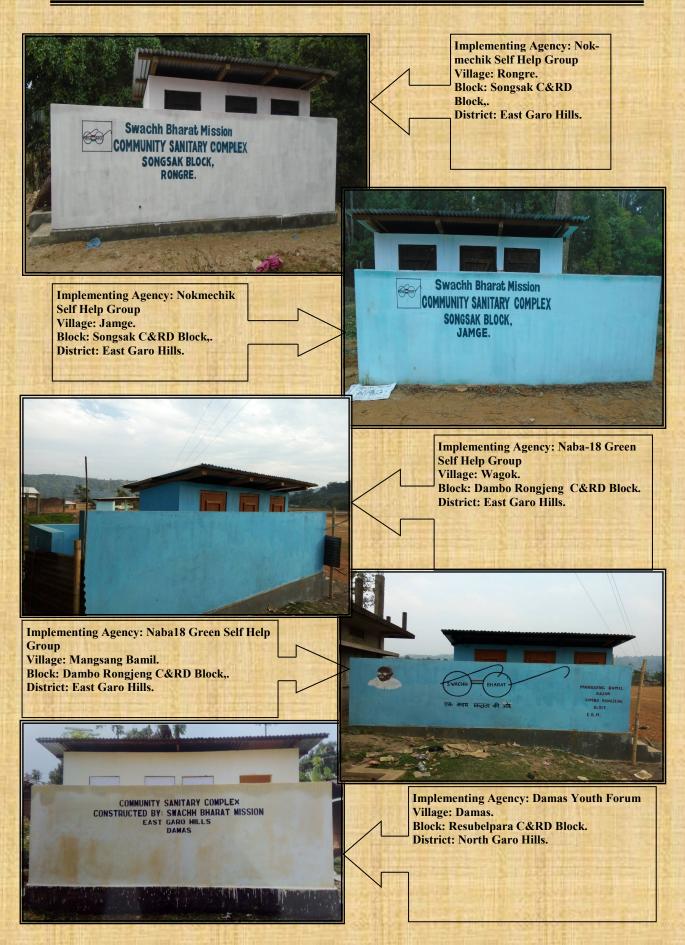

Head of H.H: Khilson Sangma Father Name: Binju Momin Village:Chiringgre Songgtital Block: Samanda C&RD Block Implemented by: VWSC

**Community Sanitary Complex (CSC) implemented by Swachh Bharat Mission (Gramin) under East Garo Hills District, Meghalaya** 